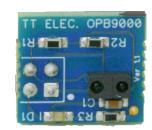

#### **Supply Chain Simplification**

One of our customers in the industrial sector purchased our standard OPB9000 reflective sensor. We designed a special assembly configuration to futher optimize their deisgn and simplify their supply chain by soldering the sensor, PCB and connector.