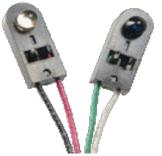

#### **Optical Expertise**

We worked with an ATM machine manufacturer to solve their transmitter/ receiver alignment challenges. We solved these problems by redesigning the plastic housing and producing the complete assembly. We further simplified the customer's manufacturing process by providing custom wires and connectors.

#### **Application Specific Sensors**

A medical customer needed an optical sensor to detect fluid level in a reservoir. We designed a turnkey, custom sensor for their revolutionary, mobile dialysis machine. This custom sensor has since been implemented into multiple other medical equipment manufacturers' systems.